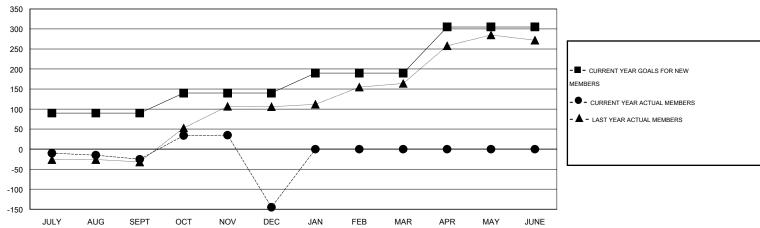

# GMT: JUSWAN TJOE LOCATION INDONESIA

| Clubs                 |                  |           |                  |                  | Members               |                    |                                     |                    |                  |
|-----------------------|------------------|-----------|------------------|------------------|-----------------------|--------------------|-------------------------------------|--------------------|------------------|
| RESULTS FOR 2014-2015 |                  |           |                  |                  | RESULTS FOR 2014-2015 |                    |                                     |                    |                  |
| QUARTER               | NEW CLUB<br>GOAL | NEW CLUBS | DROPPED<br>CLUBS | NET<br>GAIN/LOSS | QUARTER               | NEW MEMBER<br>GOAL | CHARTER AND<br>NEW MEMBERS<br>ADDED | DROPPED<br>MEMBERS | NET<br>GAIN/LOSS |
| JULY/AUG/SEPT         | 1                | 0         | 0                | 0                | JULY/AUG/SEPT         | 90                 | 21                                  | 46                 | -25              |
| OCT/NOV/DEC           | 1                | 0         | 4                | -4               | OCT/NOV/DEC           | 50                 | 91                                  | 211                | -120             |
| JAN/FEB/MAR           | 1                | 0         | 0                | 0                | JAN/FEB/MAR           | 50                 | 0                                   | 0                  | 0                |
| APR/MAY/JUNE          | 2                | 0         | 0                | 0                | APR/MAY/JUNE          | 115                | 0                                   | 0                  | 0                |

#### GOALS AND ACTUAL MEMBERS CUMULATIVE

| DROPPED CLUBS: 4  DROPPED MEMBERS |          | 24 CLUBS OF 61 ADDED 1 OR MORE<br>NEW MEMBERS | GENDER DISTRIBUTION  MALE 730 (41.55  FEMALE 1,027 (58.4 | •   |
|-----------------------------------|----------|-----------------------------------------------|----------------------------------------------------------|-----|
| DECEASED CLUB CANCELLED           | 1<br>122 | CLICK HERE FOR HEALTH ASSESSMENT DATA         | FAMILY UNIT MEMBERS                                      | 295 |
| OTHER 134                         |          | ACCESONIENT DATA                              | HEAD OF HOUSEHOLD                                        | 135 |
| TOTAL                             | 257      |                                               | NON-HEAD OF HOUSEHOLD                                    | 160 |