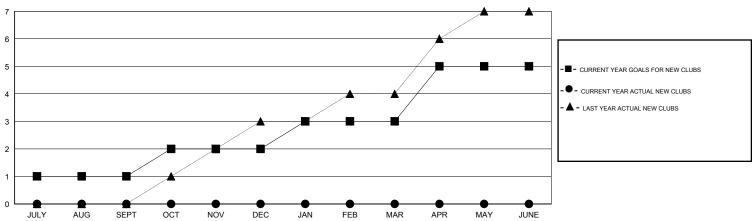

# GMT: JUSWAN TJOE LOCATION INDONESIA

| Clubs                 |                  |           |                  |                  | Members               |                    |                                     |                    |                  |
|-----------------------|------------------|-----------|------------------|------------------|-----------------------|--------------------|-------------------------------------|--------------------|------------------|
| RESULTS FOR 2014-2015 |                  |           |                  |                  | RESULTS FOR 2014-2015 |                    |                                     |                    |                  |
| QUARTER               | NEW CLUB<br>GOAL | NEW CLUBS | DROPPED<br>CLUBS | NET<br>GAIN/LOSS | QUARTER               | NEW MEMBER<br>GOAL | CHARTER AND<br>NEW MEMBERS<br>ADDED | DROPPED<br>MEMBERS | NET<br>GAIN/LOSS |
| JULY/AUG/SEPT         | 1                | 0         | 0                | 0                | JULY/AUG/SEPT         | 90                 | 21                                  | 46                 | -25              |
| OCT/NOV/DEC           | 1                | 0         | 4                | -4               | OCT/NOV/DEC           | 50                 | 91                                  | 211                | -120             |
| JAN/FEB/MAR           | 1                | 0         | 0                | 0                | JAN/FEB/MAR           | 50                 | 0                                   | 0                  | 0                |
| APR/MAY/JUNE          | 2                | 0         | 0                | 0                | APR/MAY/JUNE          | 115                | 0                                   | 0                  | 0                |

#### GOALS AND ACTUAL NEW CLUBS CUMULATIVE